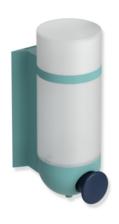

## **Properties**

Series 477 ICONIC Soap Dispenser

- Two-coloured soap dispenser
- Wall mounting bracket and holder made of high quality, matt polyamide in HEWI colour 55 (aqua blue)
- Push-button made of high-quality matt polyamide in HEWI colour 50 (steel blue)
- · Container and lid made of matt white transparent synthetic material
- Cylindrical container in ring-shaped, wall-mounted bracket
- Used to hold standard liquid soap
- Allows one-hand operation
- Soap dosage control by means of a large push-button at the front
- Container can be removed
- Anti-theft protection through concealed screw fixing
- · Lockable container lid
- wall-mounted base to conceal drill holes must be ordered separately (477.06BE04 55)
- width 76 mm, height 214 mm, depth 119 mm, diameter of container 76 mm, capacity 500 ml