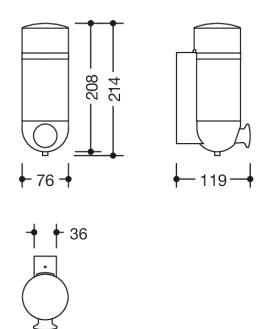

## Dimensions in mm

## **Properties**

Series 477 ICONIC Soap Dispenser

- Two-coloured soap dispenser
- Wall mounting bracket and holder made of high quality, matt polyamide in HEWI colour 55 (aqua blue)
- Push-button made of high-quality matt polyamide in HEWI colour 50 (steel blue)
- · Container and lid made of matt white transparent synthetic material
- Cylindrical container in ring-shaped, wall-mounted bracket
- Used to hold standard liquid soap
- Allows one-hand operation
- Soap dosage control by means of a large push-button at the front
- Container can be removed
- Anti-theft protection through concealed screw fixing
- · Lockable container lid
- wall-mounted base to conceal drill holes must be ordered separately (477.06BE04 55)
- width 76 mm, height 214 mm, depth 119 mm, diameter of container 76 mm, capacity 500 ml