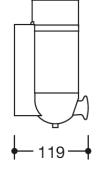

Dimensions in mm

## **Properties**

Series 477 ICONIC Soap Dispenser

- Two-coloured soap dispenser
- Wall mounting bracket and holder made of high quality, matt polyamide in HEWI colour 55 (aqua blue)
- Push-button made of high-quality matt polyamide in HEWI colour 74 (apple green)
- · Container and lid made of matt white transparent synthetic material
- Cylindrical container in ring-shaped, wall-mounted bracket
- Used to hold standard liquid soap
- Allows one-hand operation
- · Soap dosage control by means of a large push-button at the front
- Container can be removed
- · Anti-theft protection through concealed screw fixing
- Lockable container lid
- wall-mounted base to conceal drill holes must be ordered separately (477.06BE04 55)
- width 76 mm, height 214 mm, depth 119 mm, diameter of container 76 mm, capacity 500 ml