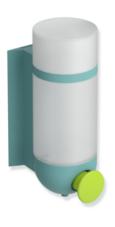

## **Properties**

Series 477 ICONIC Soap Dispenser

- Two-coloured soap dispenser
- Wall mounting bracket and holder made of high quality, matt polyamide in HEWI colour 55 (aqua blue)
- Push-button made of high-quality matt polyamide in HEWI colour 74 (apple green)
- · Container and lid made of matt white transparent synthetic material
- Cylindrical container in ring-shaped, wall-mounted bracket
- Used to hold standard liquid soap
- Allows one-hand operation
- · Soap dosage control by means of a large push-button at the front
- Container can be removed
- · Anti-theft protection through concealed screw fixing
- Lockable container lid
- wall-mounted base to conceal drill holes must be ordered separately (477.06BE04 55)
- width 76 mm, height 214 mm, depth 119 mm, diameter of container 76 mm, capacity 500 ml