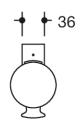

Dimensions in mm

## **Properties**

Series 477 ICONIC Soap Dispenser

- Two-coloured soap dispenser
- Wall mounting bracket and holder made of high quality, matt polyamide in HEWI colour 55 (aqua blue)
- Push-button made of high-quality matt polyamide in HEWI colour 74 (apple green)
- · Container and lid made of matt white transparent synthetic material
- Cylindrical container in ring-shaped, wall-mounted bracket
- Used to hold standard liquid soap
- Allows one-hand operation
- · Soap dosage control by means of a large push-button at the front
- Container can be removed
- · Anti-theft protection through concealed screw fixing
- Lockable container lid
- wall-mounted base to conceal drill holes must be ordered separately (477.06BE04 55)
- width 76 mm, height 214 mm, depth 119 mm, diameter of container 76 mm, capacity 500 ml