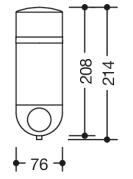

Dimensions in mm

## **Properties**

Series 477 ICONIC Soap Dispenser

- Two-coloured soap dispenser
- Wall mounting bracket and holder made of high quality, matt polyamide in HEWI colour 55 (aqua blue)
- Push-button made of high-quality matt polyamide in HEWI colour 74 (apple green)
- · Container and lid made of matt white transparent synthetic material
- Cylindrical container in ring-shaped, wall-mounted bracket
- Used to hold standard liquid soap
- Allows one-hand operation
- · Soap dosage control by means of a large push-button at the front
- Container can be removed
- · Anti-theft protection through concealed screw fixing
- Lockable container lid
- wall-mounted base to conceal drill holes must be ordered separately (477.06BE04 55)
- width 76 mm, height 214 mm, depth 119 mm, diameter of container 76 mm, capacity 500 ml