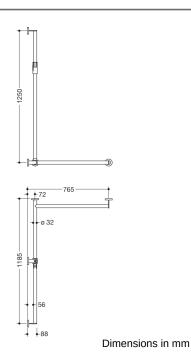

## **Properties**

Shower handrail with sliding shower holder bar, System 900, Corner mounting

- Rails arranged vertically and horizontally, Rods connected at right angles with fixing rosettes and magnetic shower head holder
- with shower rail that can be moved sideways (for installation)
- Version right
- Vertical length 1250 mm, horizontal lengths (corner mounting) 1185 mm and 765 mm, 88 mm depth
- rail diameter 32 mm, Tube thickness 2 mm, Rosette diameter 70 mm
- · Made from high-quality stainless steel, matt ground
- · shower holder made of high-quality stainless steel, satin finished
- Suitable for hand showers from various manufacturers
- simple and intuitive one-hand operation
- Shower holder is infinitely adjustable, automatically fixed in place by magnets
- wear-free clamping mechanism
- conical holder on the shower holder can be adjusted to any angle
- reduced number of mounting roses due to innovative corner connection
- including non-corrosive and tested HEWI fixing material for wall mounting and sealing tape to seal the drilling points, with a maximum support spacing of 850 mm
- Please note when using with suspended seats: Compatibility check required.
- tested up to 200 kg when used with HEWI fixing material
- Recommended maximum weight of the user: 150 kg
- A detailed list of the possible combinations of grab rails, Angled rails and shower handrails with matching hanging seats can be found in our online catalogue in the download area of the respective product.