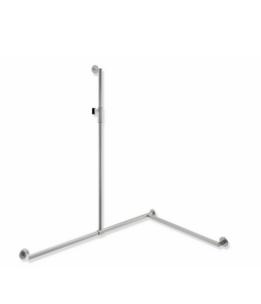

## **Properties**

Shower handrail with sliding shower holder bar, System 900, Corner mounting

- Rails arranged vertically and horizontally, Rods connected at right angles with fixing rosettes and magnetic shower head holder
- with shower rail that can be moved sideways (for installation)
- Version right
- Vertical length 1250 mm, horizontal lengths (corner mounting) 1185 mm and 765 mm, 88 mm depth
- rail diameter 32 mm, Tube thickness 2 mm, Rosette diameter 70 mm
- · Made from high-quality stainless steel, matt ground
- · shower holder made of high-quality stainless steel, satin finished
- Suitable for hand showers from various manufacturers
- simple and intuitive one-hand operation
- Shower holder is infinitely adjustable, automatically fixed in place by magnets
- wear-free clamping mechanism
- conical holder on the shower holder can be adjusted to any angle
- reduced number of mounting roses due to innovative corner connection
- including non-corrosive and tested HEWI fixing material for wall mounting and sealing tape to seal the drilling points, with a maximum support spacing of 850 mm
- Please note when using with suspended seats: Compatibility check required.
- tested up to 200 kg when used with HEWI fixing material
- Recommended maximum weight of the user: 150 kg
- A detailed list of the possible combinations of grab rails, Angled rails and shower handrails with matching hanging seats can be found in our online catalogue in the download area of the respective product.