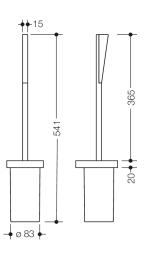

Dimensions in mm

## **Properties**

System 800 Toilet brush unit

- · consisting of a toilet brush, brush container and ring-shaped, wall-mounted bracket
- reduced and functional in a harmonious, timeless design language
- with protective ring made of plastic for a safe, defined position and to protect against damage to the brush holder
- long brush handle with ergonomic gripping handle for easy use
- holder made of metal, powder-coated in HEWI colour CV (deep matt black) with brush container and brush handle made of matt black polyamide or powder-coated in HEWI colour AS (deep matt white) with brush container and brush handle made of matt white polyamide
- width 105 mm, 543 mm high, 120 mm deep
- for wall mounting, Concealed fixing
- includes corrosion-free HEWI mounting materials