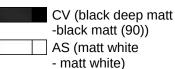

## **Colours / Surfaces**

Technical information subject to alteration, 30.05.2025

## **Properties**

System 800 Toilet brush unit

- · consisting of a toilet brush, brush container and ring-shaped, wall-mounted bracket
- reduced and functional in a harmonious, timeless design language
- with protective ring made of plastic for a safe, defined position and to protect against damage to the brush holder
- long brush handle with ergonomic gripping handle for easy use
- holder made of metal, powder-coated in HEWI colour CV (deep matt black) with brush container and brush handle made of matt black polyamide or powder-coated in HEWI colour AS (deep matt white) with brush container and brush handle made of matt white polyamide
- width 105 mm, 543 mm high, 120 mm deep
- for wall mounting, Concealed fixing
- includes corrosion-free HEWI mounting materials