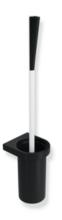

## **Properties**

System 800 Toilet brush unit

- · consisting of a toilet brush, brush container and ring-shaped, wall-mounted bracket
- reduced and functional in a harmonious, timeless design language
- with protective ring made of plastic for a safe, defined position and to protect against damage to the brush holder
- long brush handle with ergonomic gripping handle for easy use
- holder made of metal, powder-coated in HEWI colour CV (deep matt black) with brush container and brush handle made of matt black polyamide or powder-coated in HEWI colour AS (deep matt white) with brush container and brush handle made of matt white polyamide
- width 105 mm, 543 mm high, 120 mm deep
- for wall mounting, Concealed fixing
- includes corrosion-free HEWI mounting materials