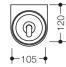

Dimensions in mm

## **Properties**

System 800 Toilet brush unit

- · consisting of a toilet brush, brush container and ring-shaped, wall-mounted bracket
- reduced and functional in a harmonious, timeless design language
- with protective ring made of plastic for a safe, defined position and to protect against damage to the brush holder
- long brush handle with ergonomic gripping handle for easy use
- holder made of metal, powder-coated in HEWI colour CV (deep matt black) with brush container and brush handle made of matt black polyamide or powder-coated in HEWI colour AS (deep matt white) with brush container and brush handle made of matt white polyamide
- width 105 mm, 543 mm high, 120 mm deep
- for wall mounting, Concealed fixing
- includes corrosion-free HEWI mounting materials