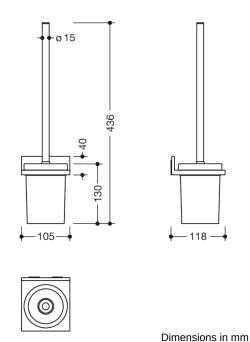

## **Properties**

System 900 Q toilet brush unit

• WC brush unit comprising a holder in a geometric square design, glass brush container and WC brush

Telephon: +49 5691 82-0

Fax: +49 5691 82-319

- · brush head can be replaced due to bayonet fixing
- glass container can be removed for cleaning
- holder made of metal, high-quality chrome-plated
- with protective insert made of plastic for a safe, defined position and to protect the glass insert from damage
- width 105 mm, height 436 mm, depth 118 mm
- cylindrical glass insert made of high-quality, satin-finish glass
- for wall mounting, Concealed fixing
- · includes corrosion-free HEWI mounting materials