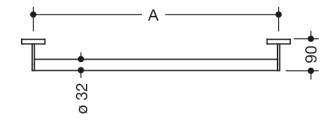

Dimensions in mm

## **Properties**

Mobile support rail, System 900

- straight rail with supports straight to the wall and roses
- for mobile use
- centre-to-centre distance made-to-measure from 220 to 1100 mm, depth 90 mm
- rail diameter 32 mm, tube thickness 2 mm, rose diameter 70 mm
- easy installation due to individually mountable fixing plates made of stainless steel (included in the scope of supply), for hanging the support rail
- is secured with fastening screw (theft protection)
- · made of high-quality stainless steel, satin finished
- · including non-corrosive and tested HEWI fixing material for wall mounting
- Please note when using with hanging seats: Compatibility check required.
- A detailed list of possible combinations of hand rails, L-shaped rails and shower handrails with matching hanging seats can be found in our online catalogue in the download area of the respective product.