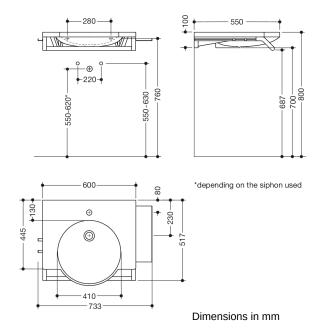

### Washbasin

- · Made of mineral casting with non-porous surface, alpine white
- with shelf and round bowl
- · without overflow
- Prepared for single-hole fitting
- wheelchair accessible in accordance with DIN 18040 and ÖNORM B1600/1601
- resilient according to DIN EN 14688
- 600 mm wide and 550 mm deep
- Wash trough depth 80 mm
- for hanger bolt fastening
- CE marking in accordance with Construction Products Regulation No. 305/2011