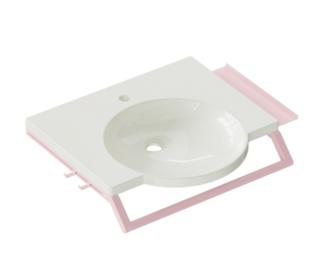

### Washbasin

- · Made of mineral casting with non-porous surface, alpine white
- with shelf and round bowl
- · without overflow
- Prepared for single-hole fitting
- wheelchair accessible in accordance with DIN 18040 and ÖNORM B1600/1601
- resilient according to DIN EN 14688
- 600 mm wide and 550 mm deep
- Wash trough depth 80 mm
- for hanger bolt fastening
- CE marking in accordance with Construction Products Regulation No. 305/2011

incl. modular accessories:

Washbasin profiles with grab rail

- incl. Barbie™ logo
- Handle, Can also be used as a towel rail
- 600 mm wide, Diameter of retaining bar 25 mm
- Holding bar made of high-quality stainless steel
- powder-coated in HEWI colour MD (silk matt pale pink)
- Weight capacity up to 80kg
- Mounted over the two profiles under the washbasin
- incl. non-corrosive HEWI fastening materials