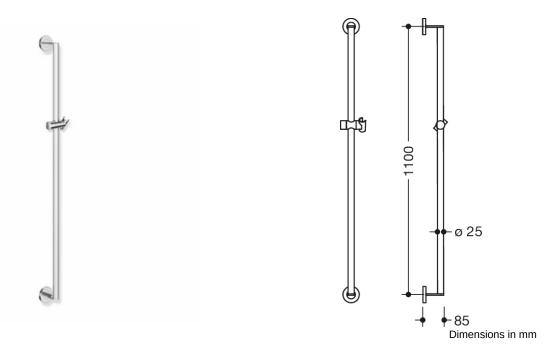

## **Properties**

Shower head rail, System 900

- · vertical rail with supports perpendicular to the wall, mounting and shower head holder
- fixing spacing 1100 mm, 85 mm deep
- rail diameter 25 mm, tube thickness 2 mm, rose diameter 70 mm
- · made of stainless steel, chrome
- shower head holder made of synthetic material, chrome
- suitable for shower heads of various manufacturers
- shower head holder can be tilted with detent and height-adjusted by turning with spring-assisted return
- conical adapter on shower head holder makes it easier to hook in the shower head
- including non-corrosive and tested HEWI fixing material for wall mounting and sealing tape for sealing the drilling points