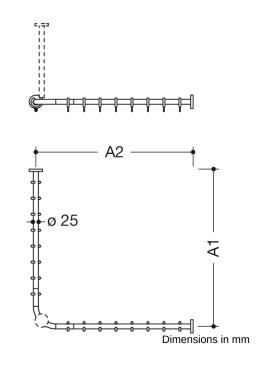

## **Properties**

Curtain rail, System 900

- · horizontally arranged rails connected at right-angles, with curtain rings
- made of high-quality stainless steel, satin
- length made-to-measure from 320 mm to 1987 mm
- with a corresponding number of curtain rings made of white POM
- rail diameter 25 mm, rose diameter 70 mm
- can be shortened at the ends on site to 320 mm
- fixing with roses to wall and ceiling, ceiling support required
- including non-corrosive and tested HEWI fixing material and sealing tape for sealing the drilling points