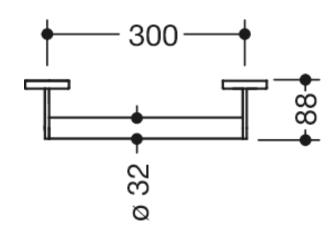

Similar picture Dimensions in mm

## **Properties**

Support rail, System 900

- Straight bar with uprights and rosettes moulded to the wall
- Centre distance 300 mm, 88 mm deep
- · Rod diameter 32 mm, Tube thickness 2 mm, Rosette diameter 70 mm
- · Made from high-quality stainless steel, matt polished
- including corrosion-free and tested HEWI fixing material for wall mounting and sealing tape to seal the drilling points
- Please note when using with suspended seats: Compatibility check required.
- tested up to 200 kg when used with HEWI fixing material
- Recommended maximum weight of the user: 150 kg
- A detailed list of the possible combinations of grab rails, Angled rails and shower handrails with matching hanging seats can be found in our online catalogue in the download area of the respective product.