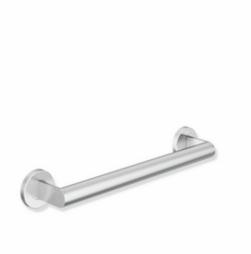

## **Properties**

Support rail, System 900

- Straight bar with uprights and rosettes moulded to the wall
- Centre distance 300 mm, 88 mm deep
- · Rod diameter 32 mm, Tube thickness 2 mm, Rosette diameter 70 mm
- · Made from high-quality stainless steel, matt polished
- including corrosion-free and tested HEWI fixing material for wall mounting and sealing tape to seal the drilling points
- Please note when using with suspended seats: Compatibility check required.
- tested up to 200 kg when used with HEWI fixing material
- Recommended maximum weight of the user: 150 kg
- A detailed list of the possible combinations of grab rails, Angled rails and shower handrails with matching hanging seats can be found in our online catalogue in the download area of the respective product.