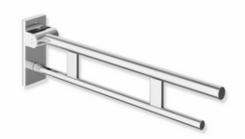

## **Properties**

Mobile folding support handle Duo, Design (A), System 900

- Two parallel rails, round gripping levels arranged on top of each other
- · Can be folded upwards and folded downwards with braked movement
- for mobile use
- for easy and flexible retrofitting on existing, preassembled mounting plate: 900.50.00140, must be ordered separately
- · toolless and quick installation by simple attachment of the hinged support rail
- · secured by fixing screw to prevent unintentional removal
- tested up to 150 kg when used with HEWI fixing material
- Recommended maximum weight of the user: 150 kg
- Projection 600 mm , Height 210 mm and width 101 mm , diameter of upper rail 33.7 mm, diameter of bottom rail 25 mm
- Made from high-quality stainless steel, chrome-plated
- Floor supports 900.50.02040 and 900.50.02140 can be retrofitted
- is produced in accordance with CE and UKCA Regulation (EU) 2017/745 on medical devices
- Fulfils the DIN 18040 requirements