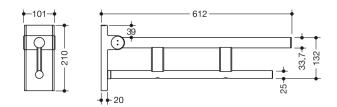

## **Properties**

Mobile folding support handle Duo, Design (A), System 900

- Two parallel rails, round gripping levels arranged on top of each other
- · Can be folded upwards and folded downwards with braked movement
- for mobile use
- for easy and flexible retrofitting on existing, preassembled mounting plate: 900.50.00140, must be ordered separately
- · toolless and quick installation by simple attachment of the hinged support rail
- · secured by fixing screw to prevent unintentional removal
- tested up to 150 kg when used with HEWI fixing material
- Recommended maximum weight of the user: 150 kg
- Projection 600 mm , Height 210 mm and width 101 mm , diameter of upper rail 33.7 mm, diameter of bottom rail 25 mm
- Made from high-quality stainless steel, chrome-plated
- Floor supports 900.50.02040 and 900.50.02140 can be retrofitted
- is produced in accordance with CE and UKCA Regulation (EU) 2017/745 on medical devices
- Fulfils the DIN 18040 requirements