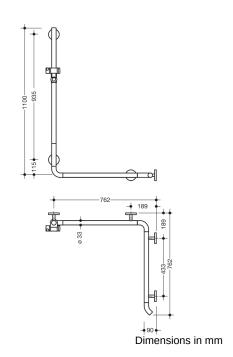

## **Properties**

Shower, Bath handrail with WARM TOUCH shower rail

- · Rails arranged vertically and horizontally, Rods connected at right angles with shower head holder
- with 45° end bend pointing towards the wall
- · Made from high-quality chrome-optic coated polyamide with a warm feel
- Shower holder made of high-quality polyamide in HEWI colour 98 (signal white)
- · With continuous, corrosion-resistant steel core
- Vertical length 1100 mm, horizontal lengths each 762 mm
- Depth 90 mm, Rod diameter 33 mm
- Wall connection with filigree supports straight to the wall (diameter 18 mm) and flat rosettes
- Rosette diameter 80 mm, cap height 13 mm
- Shower head holder can be continuously tilted and, after pulling or pushing a large lever, its height can be adjusted
- Conical adapter on shower head holder makes it easier to hook in the shower head
- Suitable for hand showers from various manufacturers
- Simple installation thanks to individually mountable fastening plates made of high-quality stainless steel for attaching the shower tray., Bath handrail
- · Can be mounted on the right and left side
- tested up to 200 kg when used with HEWI fixing material
- Recommended maximum weight of the user: 150 kg
- including corrosion-free HEWI fixing material
- Please note when using with suspended seats: Compatibility check required.
- A detailed list of the possible combinations of grab rails, Angled rails and shower handrails with matching hanging seats can be found in our online catalogue in the download area of the respective product.