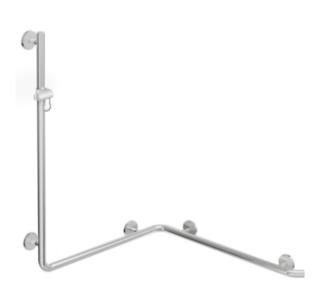

## **Properties**

Shower, Bath handrail with WARM TOUCH shower rail

- · Rails arranged vertically and horizontally, Rods connected at right angles with shower head holder
- with 45° end bend pointing towards the wall
- · Made from high-quality chrome-optic coated polyamide with a warm feel
- Shower holder made of high-quality polyamide in HEWI colour 98 (signal white)
- · With continuous, corrosion-resistant steel core
- Vertical length 1100 mm, horizontal lengths each 762 mm
- Depth 90 mm, Rod diameter 33 mm
- Wall connection with filigree supports straight to the wall (diameter 18 mm) and flat rosettes
- Rosette diameter 80 mm, cap height 13 mm
- Shower head holder can be continuously tilted and, after pulling or pushing a large lever, its height can be adjusted
- Conical adapter on shower head holder makes it easier to hook in the shower head
- Suitable for hand showers from various manufacturers
- Simple installation thanks to individually mountable fastening plates made of high-quality stainless steel for attaching the shower tray., Bath handrail
- · Can be mounted on the right and left side
- tested up to 200 kg when used with HEWI fixing material
- Recommended maximum weight of the user: 150 kg
- including corrosion-free HEWI fixing material
- Please note when using with suspended seats: Compatibility check required.
- A detailed list of the possible combinations of grab rails, Angled rails and shower handrails with matching hanging seats can be found in our online catalogue in the download area of the respective product.