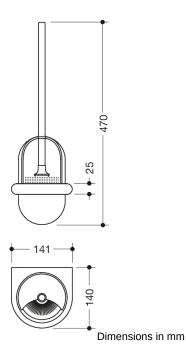

Properties

Range 477 Toilet brush unit

- brush handle with replaceable black brush head made of polyamide
- · brush holder with curved bottom and spherical, semi-open top in ring-shaped bracket
- top part can be rotated through 360°
- · container is removable, but can also be fitted to prevent theft
- brush head can be replaced due to bayonet fixing
- anti-theft protection through concealed screw fixing
- 141 mm wide, 470 mm high and 140 mm deep
- bracket, brush holder and brush handle made of high-quality matt polyamide in HEWI colours 99 (pure white), 98 (signal white), 97 (light grey), 95 (stone grey) and 92 (anthracite grey)
- · top made of translucent matt synthetic material in colour white