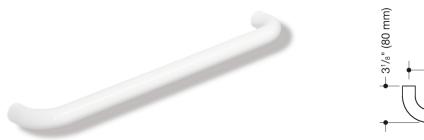

## **Properties**

Towel holder (USA) from Range 477

- · rod curved at right-angles at the ends without fixing roses
- for hanging bath towels and other laundry items
- for wall-mounting
- with corrosion-protected steel core
- includes non-corroding HEWI fixing material
- 22 7/16 inch (570 mm) wide (c to c), 3 1/8 inch (80 mm) deep, 1 1/8 inch (28 mm) in diameter
- made from high-grade synthetic material in the HEWI colors 99 (pure white), 95 (stone gray), 92 (anthracite gray), 90 (jet black), 86 (sand), 84 (umber) and 33 (ruby red)