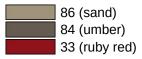

## **Properties**

Towel holder (USA) from Range 477

- · rod curved at right-angles at the ends without fixing roses
- for hanging bath towels and other laundry items
- for wall-mounting
- with corrosion-protected steel core
- includes non-corroding HEWI fixing material
- 22 7/16 inch (570 mm) wide (c to c), 3 1/8 inch (80 mm) deep, 1 1/8 inch (28 mm) in diameter
- made from high-grade synthetic material in the HEWI colors 99 (pure white), 95 (stone gray), 92 (anthracite gray), 90 (jet black), 86 (sand), 84 (umber) and 33 (ruby red)

## **Colours / Surfaces**

Technical information subject to alteration, 01.06.2025