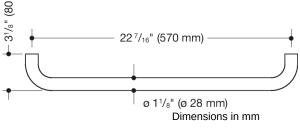

## **Properties**

Towel holder (USA) from Range 477

- · rod curved at right-angles at the ends without fixing roses
- for hanging bath towels and other laundry items
- for wall-mounting
- with corrosion-protected steel core
- includes non-corroding HEWI fixing material
- 22 7/16 inch (570 mm) wide (c to c), 3 1/8 inch (80 mm) deep, 1 1/8 inch (28 mm) in diameter
- made from high-grade synthetic material in the HEWI colors 99 (pure white), 95 (stone gray), 92 (anthracite gray), 90 (jet black), 86 (sand), 84 (umber) and 33 (ruby red)