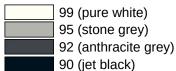

## **Properties**

Towel holder (USA) from Range 477

- · rod curved at right-angles at the ends without fixing roses
- for hanging bath towels and other laundry items
- for wall-mounting
- with corrosion-protected steel core
- includes non-corroding HEWI fixing material
- 22 7/16 inch (570 mm) wide (c to c), 3 1/8 inch (80 mm) deep, 1 1/8 inch (28 mm) in diameter
- made from high-grade synthetic material in the HEWI colors 99 (pure white), 95 (stone gray), 92 (anthracite gray), 90 (jet black), 86 (sand), 84 (umber) and 33 (ruby red)

## **Colours / Surfaces**

Technical information subject to alteration, 01.06.2025