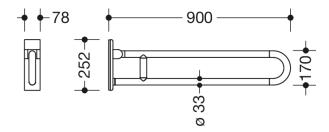

Dimensions in mm

Similar picture

## **Properties**

Series 801 mobile folding support handle

- · Two parallel rails, arranged on top of each other, bars joined together by a connecting arch
- Used for holding and supporting
- · Can be folded upwards and folded downwards with braked movement
- for mobile use
- for easy and flexible retrofitting on existing, preassembled mounting plate: 950.50.016, must be ordered separately
- · toolless and quick installation by simple attachment of the hinged support rail
- secured by fixing screw to prevent unintentional removal
- tested up to 150 kg when used with HEWI fixing material
- Recommended maximum weight of the user: 150 kg
- · Projection 900 mm , Height 252 mm and width 78 mm , Rail 33 mm in diameter
- With continuous, corrosion-protected steel core made of high-quality polyamide according to HEWI colour chart
- Toilet roll holder 801.50.011, Toilet flushing mechanism (radio) 801.50.060 and floor supports 950.50.021XA and 950.50.023XA retrofittable
- is produced in accordance with CE and UKCA Regulation (EU) 2017/745 on medical devices
- fulfils the requirements of ÖNORM B1600/1601