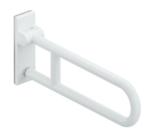

## **Properties**

Series 801 mobile folding support handle

- · Two parallel rails, arranged on top of each other, bars joined together by a connecting arch
- Used for holding and supporting
- · Can be folded upwards and folded downwards with braked movement
- for mobile use
- for easy and flexible retrofitting on existing, preassembled mounting plate: 950.50.016, must be ordered separately
- · toolless and quick installation by simple attachment of the hinged support rail
- secured by fixing screw to prevent unintentional removal
- tested up to 150 kg when used with HEWI fixing material
- Recommended maximum weight of the user: 150 kg
- · Projection 900 mm , Height 252 mm and width 78 mm , Rail 33 mm in diameter
- With continuous, corrosion-protected steel core made of high-quality polyamide according to HEWI colour chart
- Toilet roll holder 801.50.011, Toilet flushing mechanism (radio) 801.50.060 and floor supports 950.50.021XA and 950.50.023XA retrofittable
- is produced in accordance with CE and UKCA Regulation (EU) 2017/745 on medical devices
- fulfils the requirements of ÖNORM B1600/1601