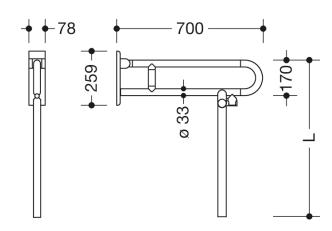

Sealing tape for sealing the fixing points is included in the delivery

- Concealed mounting
- · tested up to 150 kg when used with HEWI fixing material
- Recommended maximum weight of the user: 150 kg
- · Projection 700 mm, Height 259 mm and width 78 mm, Rail 33 mm in diameter
- made of matt polyamide in HEWI colours 99 (pure white), 98 (signal white), 97 (light grey), 95 (stone grey) and 92 (anthracite grey)
- WC paper holder 801.50B011 and WC flush release (radio) 801.50B060 can be retrofitted
- · is produced in accordance with CE and UKCA Regulation (EU) 2017/745 on medical devices