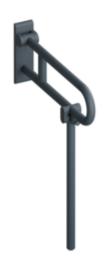

## **Properties**

Range 801 Hinged support rail

- with customised floor support
- Two parallel rails, arranged on top of each other, bars joined together by a connecting arch
- is used for holding and supporting with continuous, corrosion resistant steel core and wall plate made of polyamide with integrated steel core
- · Can be folded upwards and folded downwards with braked movement
- Mounting on the wall with wall-specific HEWI mounting material (to be ordered separately)

Sealing tape for sealing the fixing points is included in the delivery

- Concealed mounting
- · tested up to 150 kg when used with HEWI fixing material
- Recommended maximum weight of the user: 150 kg
- · Projection 700 mm, Height 259 mm and width 78 mm, Rail 33 mm in diameter
- made of matt polyamide in HEWI colours 99 (pure white), 98 (signal white), 97 (light grey), 95 (stone grey) and 92 (anthracite grey)
- WC paper holder 801.50B011 and WC flush release (radio) 801.50B060 can be retrofitted
- · is produced in accordance with CE and UKCA Regulation (EU) 2017/745 on medical devices