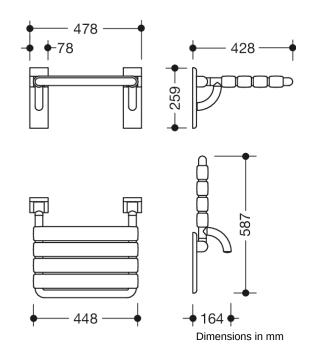

## **Properties**

Range 801 Hinged seat

- Made of rails and seat elements
- for safe sitting in the shower area with space-saving fold-up seat
- · Mounting on the wall with wall-specific HEWI fixing material
- Sealing tape and sealing rods for sealing the mounting points according to DIN 18534 are included in the delivery
- · Concealed mounting
- tested up to 200 kg when used with HEWI fixing material
- Recommended maximum weight of the user: 150 kg
- 478 mm wide, 428 mm deep
- · Seat elements 60 mm in width
- · made of high-gloss polyamide in all HEWI colours
- With corrosion-resistant steel core
- · Wall plates made of polyamide with integrated steel core