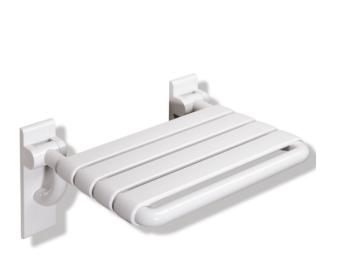

## **Properties**

Range 801 Hinged seat

- Made of rails and seat elements
- for safe sitting in the shower area with space-saving fold-up seat
- · Mounting on the wall with wall-specific HEWI fixing material
- Sealing tape and sealing rods for sealing the mounting points according to DIN 18534 are included in the delivery
- · Concealed mounting
- tested up to 200 kg when used with HEWI fixing material
- Recommended maximum weight of the user: 150 kg
- 478 mm wide, 428 mm deep
- · Seat elements 60 mm in width
- · made of high-gloss polyamide in all HEWI colours
- With corrosion-resistant steel core
- · Wall plates made of polyamide with integrated steel core