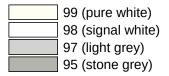

## **Properties**

Range 801 Hinged seat

- Made of rails and seat elements
- for safe sitting in the shower area with space-saving fold-up seat
- · Mounting on the wall with wall-specific HEWI fixing material
- Sealing tape and sealing rods for sealing the mounting points according to DIN 18534 are included in the delivery
- · Concealed mounting
- tested up to 200 kg when used with HEWI fixing material
- Recommended maximum weight of the user: 150 kg
- 478 mm wide, 428 mm deep
- · Seat elements 60 mm in width
- · made of high-gloss polyamide in all HEWI colours
- With corrosion-resistant steel core
- · Wall plates made of polyamide with integrated steel core

## **Awards**



## Colours / Surfaces