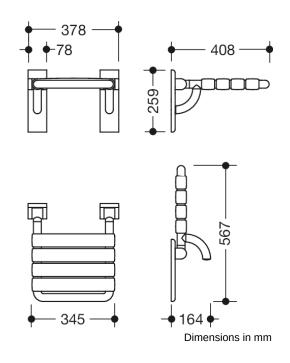

## **Properties**

Range 801 Hinged seat

- Made of rails and seat elements
- for safe sitting in the shower area with space-saving fold-up seat
- Mounting on the wall with wall-specific HEWI fixing material
- Concealed mounting
- tested up to 200 kg when used with HEWI fixing material
- Recommended maximum weight of the user: 150 kg
- 378 mm wide, 408 mm deep
- Seat elements 55 mm in width
- made of high gloss polyamide in HEWI colour 98 (signal white), with effective, antimicrobial microsilver
- With corrosion-resistant steel core
- · Wall plates made of polyamide with integrated steel core