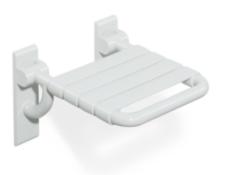

## **Properties**

Range 801 Hinged seat

- Made of rails and seat elements
- for safe sitting in the shower area with space-saving fold-up seat
- Mounting on the wall with wall-specific HEWI fixing material
- Concealed mounting
- tested up to 200 kg when used with HEWI fixing material
- Recommended maximum weight of the user: 150 kg
- 378 mm wide, 408 mm deep
- Seat elements 55 mm in width
- made of high gloss polyamide in HEWI colour 98 (signal white), with effective, antimicrobial microsilver
- With corrosion-resistant steel core
- · Wall plates made of polyamide with integrated steel core