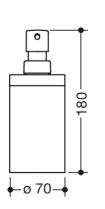

## **Properties**

- System 900 Soap dispenser with holder
- suitable for use at the washbasin area
- cylindrical wall holder
- holder made of stainless steel, satin surface finish
- · holder with protective film on the inside for a secure, defined position and to protect the insert from damage
- 180 mm high, 85 mm deep, diameter 70 mm
- soap dispenser made of high-quality polyamide in HEWI colours 92 (anthracite grey) and 98 (signal white)
- pump head in stainless steel finish
- capacity approx. 200 ml
- for wall mounting, concealed fixing
- including non-corrosive HEWI fixing material