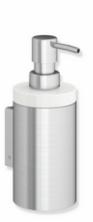

## **Properties**

- System 900 Soap dispenser with holder
- suitable for use at the washbasin area
- cylindrical wall holder
- holder made of stainless steel, satin surface finish
- · holder with protective film on the inside for a secure, defined position and to protect the insert from damage
- 180 mm high, 85 mm deep, diameter 70 mm
- soap dispenser made of high-quality polyamide in HEWI colours 92 (anthracite grey) and 98 (signal white)
- pump head in stainless steel finish
- capacity approx. 200 ml
- for wall mounting, concealed fixing
- including non-corrosive HEWI fixing material