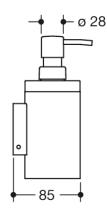

## **Properties**

- System 900 Soap dispenser with holder
- suitable for use at the washbasin area
- cylindrical wall holder
- holder made of stainless steel, satin surface finish
- · holder with protective film on the inside for a secure, defined position and to protect the insert from damage
- 180 mm high, 85 mm deep, diameter 70 mm
- soap dispenser made of high-quality polyamide in HEWI colours 92 (anthracite grey) and 98 (signal white)
- pump head in stainless steel finish
- capacity approx. 200 ml
- for wall mounting, concealed fixing
- including non-corrosive HEWI fixing material