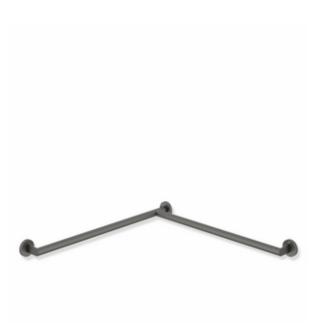

## **Properties**

Support grab rail, System 900

- horizontally arranged, joined at right-angles with mounting roses
- Version right
- Horizontal lengths 765 mm and 475 mm, 87 mm deep
- Rod diameter 30 mm, Tube thickness 2 mm, Rosette diameter 70 mm
- Made from high-quality stainless steel, powder-coated in HEWI colours DX (deep matt white), DC (matt black) and SC (matt dark grey pearl mica)
- reduced number of mounting roses due to innovative corner connection
- including non-corrosive and tested HEWI fixing material for wall mounting and sealing tape to seal the drilling
- Please note when using with suspended seats: Compatibility check required.
- tested up to 200 kg when used with HEWI fixing material
- Recommended maximum weight of the user: 150 kg
- A detailed list of the possible combinations of grab rails, Angled rails and shower handrails with matching hanging seats can be found in our online catalogue in the download area of the respective product.