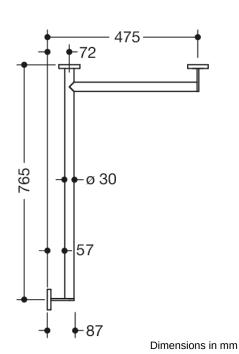

## **Properties**

Support grab rail, System 900

- horizontally arranged, joined at right-angles with mounting roses
- Version right
- Horizontal lengths 765 mm and 475 mm, 87 mm deep
- Rod diameter 30 mm, Tube thickness 2 mm, Rosette diameter 70 mm
- Made from high-quality stainless steel, powder-coated in HEWI colours DX (deep matt white), DC (matt black) and SC (matt dark grey pearl mica)
- reduced number of mounting roses due to innovative corner connection
- including non-corrosive and tested HEWI fixing material for wall mounting and sealing tape to seal the drilling
- Please note when using with suspended seats: Compatibility check required.
- tested up to 200 kg when used with HEWI fixing material
- Recommended maximum weight of the user: 150 kg
- A detailed list of the possible combinations of grab rails, Angled rails and shower handrails with matching hanging seats can be found in our online catalogue in the download area of the respective product.