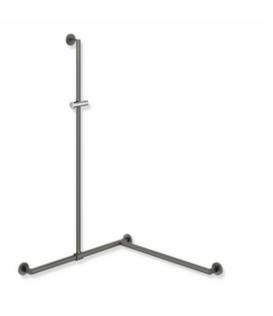

## **Properties**

Shower handrail with sliding shower holder bar, System 900, Corner mounting

- Rails arranged vertically and horizontally, Rods connected at right angles with fixing rosettes and shower holder
- with shower rail that can be moved sideways (for installation)
- Version right
- · Vertical length 1250 mm, horizontal lengths (corner mounting) 765 mm each, 87 mm depth
- Vertical rod diameter 25 mm, horizontal rail diameter 30 mm, Tube thickness 2 mm, Rosette diameter 70 mm
- Made from high-quality stainless steel, powder-coated in HEWI colours WD (deep matt white), JK (matt black) and DD (matt dark grey pearl mica)
- Shower holder made of plastic, chrome-plated
- Suitable for hand showers from various manufacturers
- Shower holder can be tilted with a catch and adjusted in height by turning the spring-loaded reset mechanism
- · Conical adapter on shower head holder makes it easier to hook in the shower head
- reduced number of mounting roses due to innovative corner connection
- including non-corrosive and tested HEWI fixing material for wall mounting and sealing tape to seal the drilling points
- Please note when using with suspended seats: Compatibility check required.
- tested up to 200 kg when used with HEWI fixing material
- Recommended maximum weight of the user: 150 kg
- A detailed list of the possible combinations of grab rails, Angled rails and shower handrails with matching hanging seats can be found in our online catalogue in the download area of the respective product.