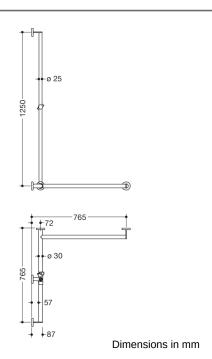

## **Properties**

Shower handrail with sliding shower holder bar, System 900, Corner mounting

- Rails arranged vertically and horizontally, Rods connected at right angles with fixing rosettes and shower holder
- with shower rail that can be moved sideways (for installation)
- Version right
- · Vertical length 1250 mm, horizontal lengths (corner mounting) 765 mm each, 87 mm depth
- Vertical rod diameter 25 mm, horizontal rail diameter 30 mm, Tube thickness 2 mm, Rosette diameter 70 mm
- Made from high-quality stainless steel, powder-coated in HEWI colours WD (deep matt white), JK (matt black) and DD (matt dark grey pearl mica)
- Shower holder made of plastic, chrome-plated
- Suitable for hand showers from various manufacturers
- Shower holder can be tilted with a catch and adjusted in height by turning the spring-loaded reset mechanism
- · Conical adapter on shower head holder makes it easier to hook in the shower head
- reduced number of mounting roses due to innovative corner connection
- including non-corrosive and tested HEWI fixing material for wall mounting and sealing tape to seal the drilling points
- Please note when using with suspended seats: Compatibility check required.
- tested up to 200 kg when used with HEWI fixing material
- Recommended maximum weight of the user: 150 kg
- A detailed list of the possible combinations of grab rails, Angled rails and shower handrails with matching hanging seats can be found in our online catalogue in the download area of the respective product.