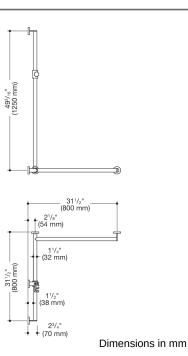

## **Properties**

- Shower handrail with sliding shower head rail, System 900
- vertical and horizontally arranged rails connected at right angles with mounting roses and shower head holder
- with shower head rail that can be pushed to the side (for installation)
- right-hand version
- vertical length 49 3/16 inch (1250 mm), horizontal lengths (corner mounting) 31 1/2 inch (800 mm), 2 3/4 inch (70 mm) deep
- rail diameter 1 1/4 inch (32 mm), tube thickness 1/16 inch (2 mm), rose diameter 2 3/4 inch (70 mm)
- weight capacity up to 330 lbs (150 kg)
- made of high-quality stainless steel, satin
- shower head holder made of high-quality matt polyamide in the HEWI colours 98 (signal white) and 92 (anthracite grey)
- suitable for shower heads of various manufacturers
- shower head holder can be tilted continuously and, after pressing a large pushbutton, its height can be adjusted
- · conical adapter on shower head holder makes it easier to hook in the shower head
- reduced number of mounting roses due to innovative corner connection
- including non-corrosive and tested HEWI fixing material for wall mounting and sealing tape for sealing the drilling points
- fulfils the requirements of the 2010 ADA Standards and ICC/ANSI A117.1-2017