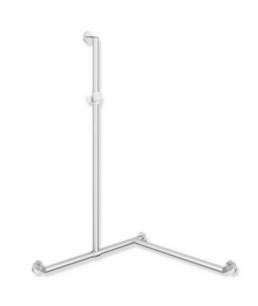

## **Properties**

- Shower handrail with sliding shower head rail, System 900
- vertical and horizontally arranged rails connected at right angles with mounting roses and shower head holder
- with shower head rail that can be pushed to the side (for installation)
- right-hand version
- vertical length 49 3/16 inch (1250 mm), horizontal lengths (corner mounting) 31 1/2 inch (800 mm), 2 3/4 inch (70 mm) deep
- rail diameter 1 1/4 inch (32 mm), tube thickness 1/16 inch (2 mm), rose diameter 2 3/4 inch (70 mm)
- weight capacity up to 330 lbs (150 kg)
- made of high-quality stainless steel, satin
- shower head holder made of high-quality matt polyamide in the HEWI colours 98 (signal white) and 92 (anthracite grey)
- suitable for shower heads of various manufacturers
- shower head holder can be tilted continuously and, after pressing a large pushbutton, its height can be adjusted
- · conical adapter on shower head holder makes it easier to hook in the shower head
- reduced number of mounting roses due to innovative corner connection
- including non-corrosive and tested HEWI fixing material for wall mounting and sealing tape for sealing the drilling points
- fulfils the requirements of the 2010 ADA Standards and ICC/ANSI A117.1-2017