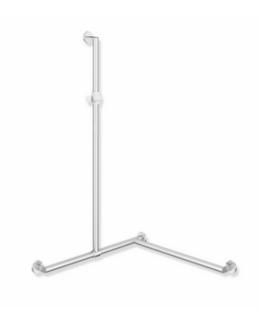

## **Properties**

- Shower handrail with sliding shower head rail, System 900
- vertical and horizontally arranged rails connected at right angles with mounting roses and shower head holder
- with shower head rail that can be pushed to the side (for installation)
- left-hand version
- vertical length made-to-measure from 600 mm to 1250 mm, horizontal lengths (corner mounting) made-tomeasure from 475 mm to 1800 mm, 88 mm deep
- rail diameter 32 mm, tube thickness 2 mm, rose diameter 70 mm
- made of high-quality stainless steel, satin
- shower head holder made of high-quality matt polyamide in the HEWI colours 98 (signal white) and 92 (anthracite grey)
- suitable for shower heads of various manufacturers
- shower head holder can be tilted continuously and, after pressing a large pushbutton, its height can be adjusted
- · conical adapter on shower head holder makes it easier to hook in the shower head
- reduced number of mounting roses due to innovative corner connection
- including non-corrosive and tested HEWI fixing material for wall mounting and sealing tape for sealing the drilling points
- Please note when using with hanging seats: Compatibility check required.
- A detailed list of possible combinations of hand rails, L-shaped rails and shower handrails with matching hanging seats can be found in our online catalogue in the download area of the respective product.