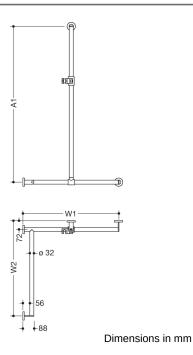

## **Properties**

- Shower handrail with sliding shower head rail, System 900
- vertical and horizontally arranged rails connected at right angles with mounting roses and shower head holder
- with shower head rail that can be pushed to the side (for installation)
- left-hand version
- vertical length made-to-measure from 600 mm to 1250 mm, horizontal lengths (corner mounting) made-tomeasure from 475 mm to 1800 mm, 88 mm deep
- rail diameter 32 mm, tube thickness 2 mm, rose diameter 70 mm
- made of high-quality stainless steel, satin
- shower head holder made of high-quality matt polyamide in the HEWI colours 98 (signal white) and 92 (anthracite grey)
- suitable for shower heads of various manufacturers
- shower head holder can be tilted continuously and, after pressing a large pushbutton, its height can be adjusted
- · conical adapter on shower head holder makes it easier to hook in the shower head
- reduced number of mounting roses due to innovative corner connection
- including non-corrosive and tested HEWI fixing material for wall mounting and sealing tape for sealing the drilling points
- Please note when using with hanging seats: Compatibility check required.
- A detailed list of possible combinations of hand rails, L-shaped rails and shower handrails with matching hanging seats can be found in our online catalogue in the download area of the respective product.