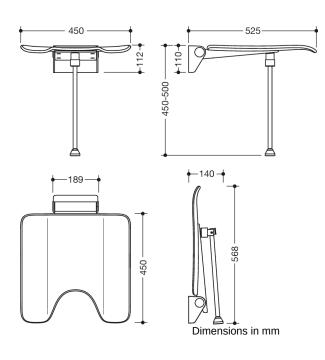

## **Properties**

Hinged seat, System 900

- Construction consisting of wall console and continuous seat surface
- anti-slip, textured seat made of synthetic material in HEWI colours 98 (signal white) and 92 (anthracite grey)
- Aluminium seat reinforcement, powder coated in the colour of the seat
- Wall bracket made of high-quality stainless steel, matt polished
- Seat with hygiene cut-out can be folded up to save space
- Seat depth when folded up 77 mm
- with floor support for seat height 450-500 mm, powder coated in the colour of the seat
- 450 mm wide, 525 mm deep and 112 mm high
- Seat 450 mm wide and 450 mm deep
- for mounting with non-corrosive and tested HEWI fixing material for different wall systems (to be ordered separately).
- Sealing tape and sealing rods for sealing the mounting points according to DIN 18534 are included in the delivery
- tested up to 200 kg when used with HEWI fixing material
- Recommended maximum weight of the user: 150 kg
- Fulfils the DIN 18040 requirements, ÖNORM B1600/1601 and SIA 500