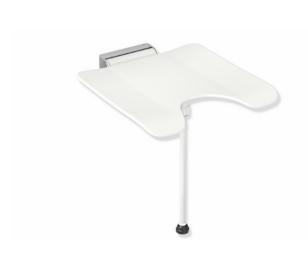

## **Properties**

Hinged seat, System 900

- Construction consisting of wall console and continuous seat surface
- anti-slip, textured seat made of synthetic material in HEWI colours 98 (signal white) and 92 (anthracite grey)
- Aluminium seat reinforcement, powder coated in the colour of the seat
- Wall bracket made of high-quality stainless steel, matt polished
- Seat with hygiene cut-out can be folded up to save space
- Seat depth when folded up 77 mm
- with floor support for seat height 450-500 mm, powder coated in the colour of the seat
- 450 mm wide, 525 mm deep and 112 mm high
- Seat 450 mm wide and 450 mm deep
- for mounting with non-corrosive and tested HEWI fixing material for different wall systems (to be ordered separately).
- Sealing tape and sealing rods for sealing the mounting points according to DIN 18534 are included in the delivery
- tested up to 200 kg when used with HEWI fixing material
- Recommended maximum weight of the user: 150 kg
- Fulfils the DIN 18040 requirements, ÖNORM B1600/1601 and SIA 500