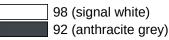

## **Properties**

Hinged seat, System 900

- Construction consisting of wall console and continuous seat surface
- anti-slip, textured seat made of synthetic material in HEWI colours 98 (signal white) and 92 (anthracite grey)
- Aluminium seat reinforcement, powder coated in the colour of the seat
- Wall bracket made of high-quality stainless steel, matt polished
- Seat with hygiene cut-out can be folded up to save space
- Seat depth when folded up 77 mm
- with floor support for seat height 450-500 mm, powder coated in the colour of the seat
- 450 mm wide, 525 mm deep and 112 mm high
- Seat 450 mm wide and 450 mm deep
- for mounting with non-corrosive and tested HEWI fixing material for different wall systems (to be ordered separately).
- Sealing tape and sealing rods for sealing the mounting points according to DIN 18534 are included in the delivery
- tested up to 200 kg when used with HEWI fixing material
- Recommended maximum weight of the user: 150 kg
- Fulfils the DIN 18040 requirements, ÖNORM B1600/1601 and SIA 500

## **Colours / Surfaces**

Technical information subject to alteration, 01.06.2025