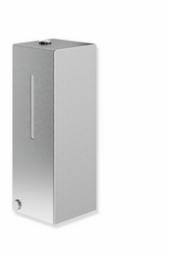

## **Properties**

Electronic foamed soap dispenser from the System 900 range

- angular base body
- · serves to hold standard foamed soap
- · with inner container for free filling, filling capacity 500 ml
- · inner container can be removed for cleaning
- · level indicator at the side
- contact-free foamed soap dispensing
- enclosed sticker to identify the dispenser (if required to distinguish between soap, foam soap and disinfectant dispensers)
- illumination of the output area when the sensor is activated (blue light)
- · with battery change indicator
- protection against misuse by locking device
- maintenance-free
- 102 mm wide, 270 mm high and 98 mm deep
- for wall mounting
- made of high-quality stainless steel, matt satin finish surface
- including corrosion-free HEWI fixing material
- batteries (AA 1.5 V / 4 pcs.) not included in the scope of supply
- CE and UKCA marking in accordance with EMC Directive 2014/30/EU
- Suitable for foam soap with a viscosity of 1 to 5 mPa-s