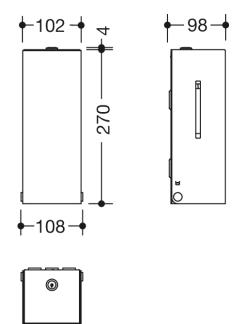

## Dimensions in mm

## **Properties**

Electronic foamed soap dispenser from the System 900 range

- angular base body
- · serves to hold standard foamed soap
- · with inner container for free filling, filling capacity 500 ml
- · inner container can be removed for cleaning
- · level indicator at the side
- contact-free foamed soap dispensing
- enclosed sticker to identify the dispenser (if required to distinguish between soap, foam soap and disinfectant dispensers)
- illumination of the output area when the sensor is activated (blue light)
- · with battery change indicator
- protection against misuse by locking device
- maintenance-free
- 102 mm wide, 270 mm high and 98 mm deep
- for wall mounting
- made of high-quality stainless steel, matt satin finish surface
- including corrosion-free HEWI fixing material
- batteries (AA 1.5 V / 4 pcs.) not included in the scope of supply
- CE and UKCA marking in accordance with EMC Directive 2014/30/EU
- Suitable for foam soap with a viscosity of 1 to 5 mPa-s