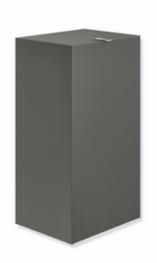

## **Properties**

Wastepaper bin from the System 900 range

- angular base body
- serves as a wastebin for used paper towels
- · capacity approx. 60 l
- invisible, integrated bag holder with pull-out function for easy insertion and removal of the bag

Telephon: +49 5691 82-0

Fax: +49 5691 82-319

- lid with lifting tab
- 340 mm wide, 621 mm high and 263 mm deep
- · for wall mounting or free-standing
- made of high-quality stainless steel, powder coated in HEWI colours DX (matt white), DC (matt black) and SC (matt dark grey pearl mica)
- · including corrosion-free HEWI fixing material