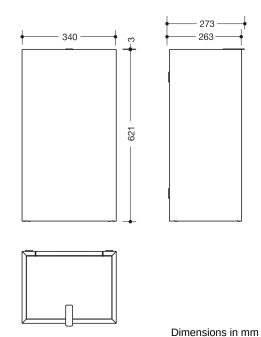

Telephon: +49 5691 82-0

Fax: +49 5691 82-319

- lid with lifting tab
- 340 mm wide, 621 mm high and 263 mm deep
- · for wall mounting or free-standing
- made of high-quality stainless steel, powder coated in HEWI colours DX (matt white), DC (matt black) and SC (matt dark grey pearl mica)
- · including corrosion-free HEWI fixing material