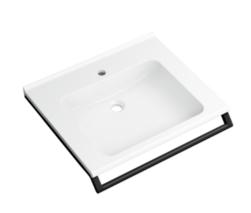

## **Properties**

Washbasin set with grab bar consisting of washbasin 950.13.201

- made of mineral composite with pore-free surface, alpine white
- surge edge to the wall
- · with storage surface and deep rectangular basin with generous radii
- modular washbasin system: adaptive additional functions can be extended or dismantled
- accessible underneath according to DIN 18040 and ÖNORM B1600/1601
- 650 mm wide and 550 mm deep
- wash bowl recess 100 mm
- · prepared for single-hole fitting
- · without overflow
- loadable according to DIN EN 14688
- · for hanger bolt fastening
- CE marking according to the Construction Products Regulation No. 305/2011

## and modular accessories

Washbasin profiles with grab bar 950.13.0001

- grab bar also usable as a towel bar, load capacity up to 80 kg
- 650 mm wide, handrail diameter 25 mm
- mounted above the two profiles under the washbasin
- · handrail made of high quality stainless steel
- powder-coated in HEWI colours DX (matt white), DC (matt black) and SC (matt dark grey pearl mica)