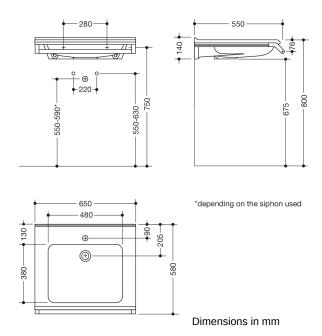

## **Properties**

Washbasin set with grab bar consisting of washbasin 950.13.201

- made of mineral composite with pore-free surface, alpine white
- surge edge to the wall
- · with storage surface and deep rectangular basin with generous radii
- modular washbasin system: adaptive additional functions can be extended or dismantled
- accessible underneath according to DIN 18040 and ÖNORM B1600/1601
- 650 mm wide and 550 mm deep
- wash bowl recess 100 mm
- · prepared for single-hole fitting
- · without overflow
- loadable according to DIN EN 14688
- · for hanger bolt fastening
- CE marking according to the Construction Products Regulation No. 305/2011

## and modular accessories

Washbasin profiles with grab bar 950.13.0001

- grab bar also usable as a towel bar, load capacity up to 80 kg
- 650 mm wide, handrail diameter 25 mm
- mounted above the two profiles under the washbasin
- · handrail made of high quality stainless steel
- powder-coated in HEWI colours DX (matt white), DC (matt black) and SC (matt dark grey pearl mica)