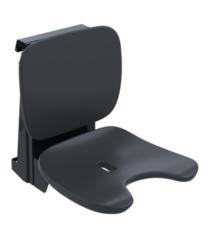

## **Properties**

Range 802 LifeSystem hanging seat Comfort with pubic cutout

- Ergonomically shaped seat with backrest
- Used for safe sitting in the shower area
- high-quality plastic surface and scratch-resistant powder coating seat can be folded up to save space
- maintenance-free, Permanently smooth-running joint
- 452 mm wide, 559 mm high, 657 mm deep
- 565 mm high and 270 mm deep when folded up
- seat 452 mm wide, 450 mm deep
- Seat with pubic cut-out and water drainage
- Seat height adjustable in four steps from 420 mm to 510 mm (30 mm each)
- for mounting in all HEWI shower handrails and grab rails
- Stainless steel suspension, powder-coated in the HEWI colours signal white, glossy with seat/backrest surface made of high-quality PUR/integral rigid foam in SD (signal white), matt) or suspension in anthracite, glossy with seat/backrest surface in DR (anthracite, matt) with high-gloss chrome-plated design elements
- is produced in accordance with CE and UKCA Regulation (EU) 2017/745 on medical devices
- fulfils the DIN 18040 and ÖNORM B1600/1601 requirements.
- tested up to 200 kg
- · Recommended maximum weight of the user: 150 kg
- A detailed list of the possible combinations of grab rails, Angled rails and shower handrails with matching hanging seats can be found in our online catalogue in the download area of the respective product.