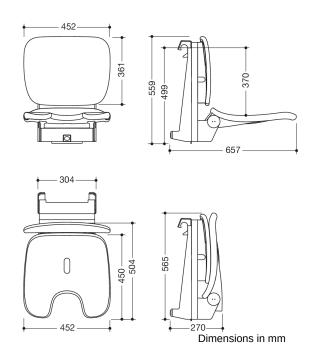

## **Properties**

Range 802 LifeSystem hanging seat Comfort with pubic cutout

- Ergonomically shaped seat with backrest
- Used for safe sitting in the shower area
- high-quality plastic surface and scratch-resistant powder coating seat can be folded up to save space
- maintenance-free, Permanently smooth-running joint
- 452 mm wide, 559 mm high, 657 mm deep
- 565 mm high and 270 mm deep when folded up
- seat 452 mm wide, 450 mm deep
- Seat with pubic cut-out and water drainage
- Seat height adjustable in four steps from 420 mm to 510 mm (30 mm each)
- for mounting in all HEWI shower handrails and grab rails
- Stainless steel suspension, powder-coated in the HEWI colours signal white, glossy with seat/backrest surface made of high-quality PUR/integral rigid foam in SD (signal white), matt) or suspension in anthracite, glossy with seat/backrest surface in DR (anthracite, matt) with high-gloss chrome-plated design elements
- is produced in accordance with CE and UKCA Regulation (EU) 2017/745 on medical devices
- fulfils the DIN 18040 and ÖNORM B1600/1601 requirements.
- tested up to 200 kg
- · Recommended maximum weight of the user: 150 kg
- A detailed list of the possible combinations of grab rails, Angled rails and shower handrails with matching hanging seats can be found in our online catalogue in the download area of the respective product.