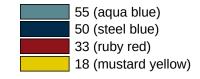

## **Colours / Surfaces**

| 99 (pure white)  |
|------------------|
| 98 (signal white |
| 97 (light grey)  |
| 95 (stone grey)  |

Technical information subject to alteration, 01.06.2025

white)