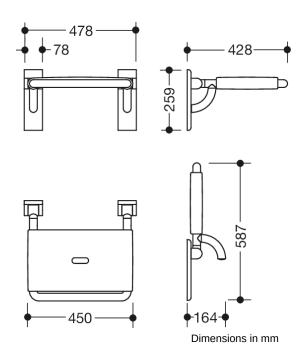

## **Properties**

Range 801 Hinged seat

- Construction of bars and seat
- for safe sitting in the shower area with space-saving fold-up seat ٠
- Mounting on the wall with wall-specific HEWI fixing material ٠
- Sealing tape and sealing rods for sealing the mounting points according to DIN 18534 are included in the ٠ delivery
- Concealed mounting ٠
- ٠ tested up to 200 kg when used with HEWI fixing material
- Recommended maximum weight of the user: 150 kg
- 478 mm wide, 428 mm deep •
- seat 450 mm wide •
- made of high-gloss polyamide in all HEWI colours •
- With corrosion-resistant steel core •
- Wall plates made of polyamide with integrated steel core •