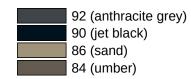

## **Colours / Surfaces**

| 99 (pure white)  |
|------------------|
| 98 (signal white |
| 97 (light grey)  |
| 95 (stone grey)  |

Technical information subject to alteration, 01.06.2025

white)