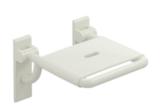

## **Properties**

Range 801 Hinged seat

- Construction of bars and seat
- for safe sitting in the shower area with space-saving fold-up seat
- Mounting on the wall with wall-specific HEWI fixing material
- Sealing tape and sealing rods for sealing the mounting points according to DIN 18534 are included in the delivery
- Concealed mounting
- tested up to 200 kg when used with HEWI fixing material
- Recommended maximum weight of the user: 150 kg
- 378 mm wide, 408 mm deep
- seat 345 mm wide
- · made of high-gloss polyamide in all HEWI colours
- · With corrosion-resistant steel core
- · Wall plates made of polyamide with integrated steel core