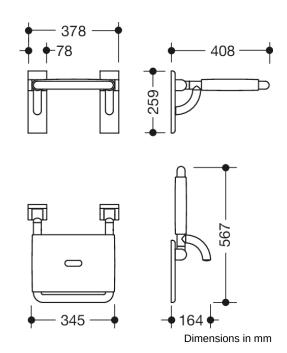

## **Properties**

Range 801 Hinged seat

- Construction of bars and seat
- for safe sitting in the shower area with space-saving fold-up seat
- Mounting on the wall with wall-specific HEWI fixing material
- Sealing tape and sealing rods for sealing the mounting points according to DIN 18534 are included in the delivery
- Concealed mounting
- tested up to 200 kg when used with HEWI fixing material
- Recommended maximum weight of the user: 150 kg
- 378 mm wide, 408 mm deep
- seat 345 mm wide
- · made of high-gloss polyamide in all HEWI colours
- · With corrosion-resistant steel core
- · Wall plates made of polyamide with integrated steel core