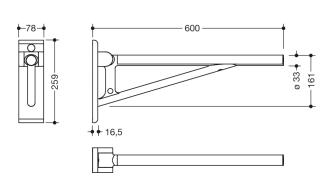

Similar picture Dimensions in mm

## **Properties**

Swing-up grab bar, System 900

- with a horizontal, round handle level
- for holding, supporting and raising the patient
- · can be folded upwards and folded downwards with braking
- permanently smooth-running, low-maintenance joint, preset in the factory
- 600 mm projection, 259 mm high and 78 mm wide, bar diameter 33 mm
- · load capacity up to 100 kg
- wall plate and extension arm made of high-quality synthetic material in HEWI colours 98 (signal white) and 92 (anthracite grey)
- top grab bar made of metal, in stainless steel look
- for mounting with corrosion-free and tested HEWI fixing material for different wall constructions (to be ordered separately)
- sealing tape for sealing the fixing points is included in the scope of delivery
- produced in accordance with CE- and UKCA-Regulation (EU) 2017/745 on medical devices