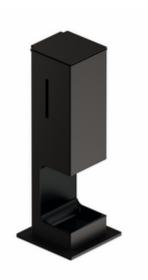

## **Properties**

Electronic disinfection dispenser upright model

- Suitable for counters, countertops and tables, amongst others
- Made of stainless steel powder-coated in HEWI colours DX (matt white), DC (matt black) and SC (matt dark grey pearl mica)
- · incl. base plate in dispenser colour
- Screw connection to the counter/table possible (anti-theft protection)
- Contact-free disinfectant dispenser
- Disinfectant is dispensed as a spray
- Illumination of the disinfection area when the sensor is activated (blue light)
- Dispenser serves to hold commercially available disinfectant
- With inner container for free filling, capacity 500 ml
- · Side level indicator
- Removable synthetic drip tray and inlay in HEWI colour 90 (jet black)
- Engagement position for removing the pump or changing the battery
- 390 mm high, 140 mm deep, 140 mm wide, weight: approx. 4 kg
- Batteries (AA 1.5 V / 4 pcs.) not included in the scope of supply
- CE and UKCA marking in accordance with EMC Directive 2014/30/EU