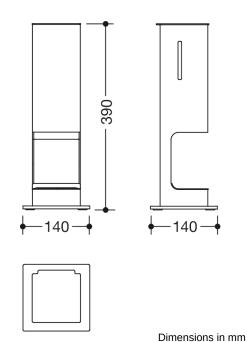

## **Properties**

Electronic disinfection dispenser upright model

- Suitable for counters, countertops and tables, amongst others
- Made of stainless steel powder-coated in HEWI colours DX (matt white), DC (matt black) and SC (matt dark grey pearl mica)
- · incl. base plate in dispenser colour
- Screw connection to the counter/table possible (anti-theft protection)
- Contact-free disinfectant dispenser
- Disinfectant is dispensed as a spray
- Illumination of the disinfection area when the sensor is activated (blue light)
- Dispenser serves to hold commercially available disinfectant
- With inner container for free filling, capacity 500 ml
- · Side level indicator
- Removable synthetic drip tray and inlay in HEWI colour 90 (jet black)
- Engagement position for removing the pump or changing the battery
- 390 mm high, 140 mm deep, 140 mm wide, weight: approx. 4 kg
- Batteries (AA 1.5 V / 4 pcs.) not included in the scope of supply
- CE and UKCA marking in accordance with EMC Directive 2014/30/EU