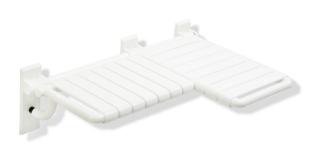

## **Properties**

Shower folding seat, L-shape (USA)

- · design made from rails and seat elements
- functions as a secure seat in the shower area
- can be folded up
- with corrosion-protected steel core throughout
- · wall plate made from synthetic material with integrated steel core
- · protruding seat element right
- the narrow seating element is 18 1/8 inch (460 mm) wide and 15 1/16 inch (382 mm) deep
- the protruding seat element is 13 9/16 inch (345 mm) wide and 22 3/4 inch (578 mm) deep