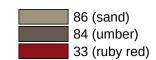

Telephon: +49 5691 82-0

Fax: +49 5691 82-319

- seat elements 2 3/16 inch (55 mm) wide
- maximum loading capacity 450 lbs (204 kg)
- includes fixing material for mounting to cavity walls with wood backlining of two 2 inch x 12 inch laminate or hardwood boards connected with a 1/2 inch x 12 inch plywood board
- concealed fastening
- made from high-grade synthetic material in the HEWI colors 99 (pure white), 95 (stone gray), 92 (anthracite gray), 90 (jet black), 86 (sand), 84 (umber) and 33 (ruby red)
- meets the requirements of 2010 ADA standards and ICC/ANSI A117.1-2017