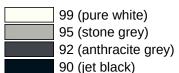

Telephon: +49 5691 82-0

Fax: +49 5691 82-319

- seat elements 2 3/16 inch (55 mm) wide
- maximum loading capacity 450 lbs (204 kg)
- includes fixing material for mounting to cavity walls with wood backlining of two 2 inch x 12 inch laminate or hardwood boards connected with a 1/2 inch x 12 inch plywood board
- concealed fastening
- made from high-grade synthetic material in the HEWI colors 99 (pure white), 95 (stone gray), 92 (anthracite gray), 90 (jet black), 86 (sand), 84 (umber) and 33 (ruby red)
- meets the requirements of 2010 ADA standards and ICC/ANSI A117.1-2017