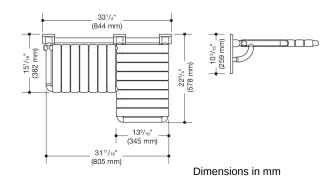

## **Properties**

Shower folding seat, L-shape (USA)

- · design made from rails and seat elements
- functions as a secure seat in the shower area
- can be folded up
- with corrosion-protected steel core throughout
- · wall plate made from synthetic material with integrated steel core
- · protruding seat element right
- the narrow seating element is 18 1/8 inch (460 mm) wide and 15 1/16 inch (382 mm) deep
- the protruding seat element is 13 9/16 inch (345 mm) wide and 22 3/4 inch (578 mm) deep