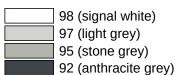

## **Properties**

Range 477 Wastepaper bin

- rectangular shaped container with large radii
- serves as waste bin for used paper towels
- Capacity approx. 25 I
- · concealed, integrated bag holder
- lid with lifting flap
- 281 mm wide, 505 mm high and 181 mm deep
- · For wall mounting
- Body and cover made of high-gloss polyamide in HEWI colour 98 (signal white)
- Frame element made of high-quality, matt polyamide in HEWI colours 99 (pure white), 98 (signal white), 97 (light grey), 95 (rock grey) and 92 (anthracite grey)
- · including corrosion-free HEWI fixing material

## Colours / Surfaces

Telephon: +49 5691 82-0 Fax: +49 5691 82-319 info@hewi.de

www.hewi.com