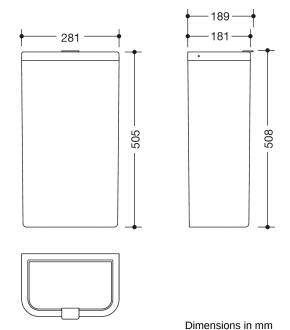

## **Properties**

Range 477 Wastepaper bin

- rectangular shaped container with large radii
- serves as waste bin for used paper towels
- Capacity approx. 25 I
- · concealed, integrated bag holder
- lid with lifting flap
- 281 mm wide, 505 mm high and 181 mm deep
- · For wall mounting
- Body and cover made of high-gloss polyamide in HEWI colour 98 (signal white)
- Frame element made of high-quality, matt polyamide in HEWI colours 99 (pure white), 98 (signal white), 97 (light grey), 95 (rock grey) and 92 (anthracite grey)
- · including corrosion-free HEWI fixing material