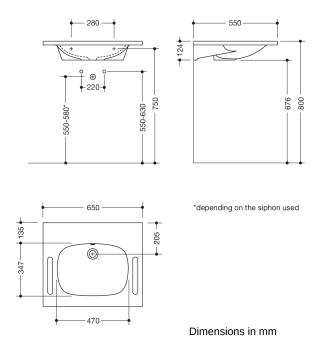

Telephon: +49 5691 82-0

Fax: +49 5691 82-319

- for wall-mounted fittings
- wheelchair accessible to DIN 18040 and ÖNORM B1600/1601
- weight capacity to EN 14688
- 650 mm wide and 550 mm deep
- wash bowl recess 105 mm
- · for hanger bolt fixing
- CE marking according to Construction Products Regulation No. 305/2011