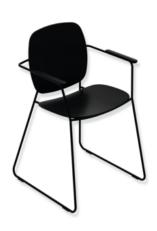

## Bath chair

- · more mobile, universally usable chair with towel rail and armrests
- · suitable for the showers
- · sophisticated round tube design combined with an ergonomic two-part seat
- generously sized,, pleasantly warm seat and backrest made of high-quality plastic
- Weight: 9.9 kg
- 856 mm tall, 545 mm wide
- seat 475 mm wide
- · Seat height: 479 mm
- Powder-coated frame in HEWI colour CV (deep matt black) with matt black seat surface