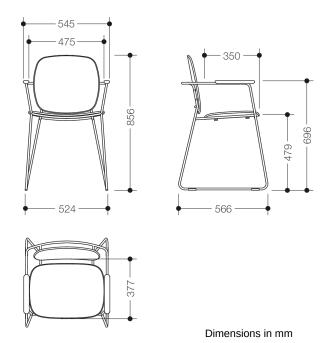

## Bath chair

- · more mobile, universally usable chair with towel rail and armrests
- · suitable for the showers
- · sophisticated round tube design combined with an ergonomic two-part seat
- generously sized,, pleasantly warm seat and backrest made of high-quality plastic
- Weight: 9.9 kg
- 856 mm tall, 545 mm wide
- seat 475 mm wide
- · Seat height: 479 mm
- Powder-coated frame in HEWI colour CV (deep matt black) with matt black seat surface