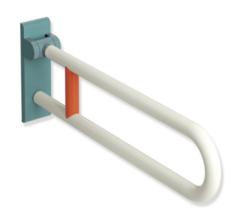

## **Properties**

Series 801 ICONIC Hinged support rail

- Three-coloured folding support handle
- Made from high-gloss polyamide
- Cantilever: 99 (pure white), Wall plate: 55 (aqua blue), Support: 36 (coral)
- · Two parallel rails, arranged on top of each other, bars joined together by a connecting arch
- is used for holding and supporting with continuous, corrosion resistant steel core and wall plate made of polyamide with integrated steel core
- Can be folded upwards and folded downwards with braked movement
- Mounting on the wall with wall-specific HEWI mounting material (to be ordered separately)