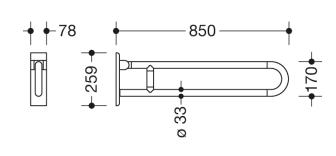

Dimensions in mm

Telephon: +49 5691 82-0

Fax: +49 5691 82-319

Sealing tape for sealing the fixing points is included in the delivery

- Concealed mounting
- tested up to 150 kg when used with HEWI fixing material
- Recommended maximum weight of the user: 150 kg
- Projection 850 mm, Height 259 mm and width 78 mm, Rail 33 mm in diameter
- Toilet roll holder 801.50.011, Toilet flushing mechanism (radio) 801.50.060 and floor supports 950.50.021XA and 950.50.023XA retrofittable
- Produced in accordance with Regulation (EU) 2017/745 on medical devices
- Fulfils the DIN 18040 requirements, ÖNORM B1600/1601 and SIA 500