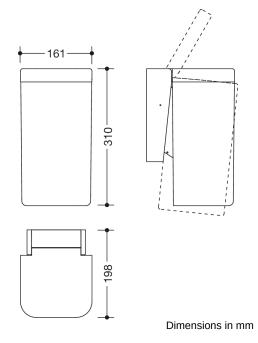

## **Properties**

Range 477 Hygiene waste bin

- · rectangular shaped container with large radii and hinged lid
- · capacity approx. 6 l
- · concealed, integrated bag holder
- · removable waste container
- · lid is opened by applying slight pressure to container with the knee or hand
- with adhesive label to explain operation by knee
- only suitable for wall mounting
- 310 mm high, 198 mm deep, 161 mm wide
- body and wall mount made of high-gloss polyamide in HEWI colour 98 (signal white)
- lid made of high quality, matte polyamide in HEWI colour 99 (pure white), 98 (signal white), 97 (light grey), 95 (stone grey), 92 (anthracite grey), 74 (apple green), 72 (may green), 55 (aqua blue), 50 (steel blue) and 36 (coral)
- includes corrosion-free HEWI mounting materials