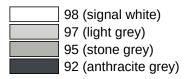

## **Properties**

Range 477 Hygiene waste bin

- · rectangular shaped container with large radii and hinged lid
- · capacity approx. 6 l
- · concealed, integrated bag holder
- · removable waste container
- · lid is opened by applying slight pressure to container with the knee or hand
- with adhesive label to explain operation by knee
- only suitable for wall mounting
- 310 mm high, 198 mm deep, 161 mm wide
- body and wall mount made of high-gloss polyamide in HEWI colour 98 (signal white)
- lid made of high quality, matte polyamide in HEWI colour 99 (pure white), 98 (signal white), 97 (light grey), 95 (stone grey), 92 (anthracite grey), 74 (apple green), 72 (may green), 55 (aqua blue), 50 (steel blue) and 36 (coral)
- includes corrosion-free HEWI mounting materials

## Colours / Surfaces

Telephon: +49 5691 82-0 info@hewi.de Fax: +49 5691 82-319 www.hewi.com