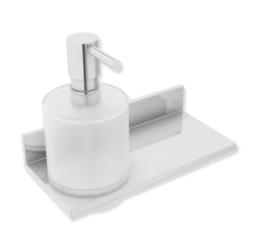

## **Properties**

System 900 Q shelf with a soap or disinfectant dispenser

- for use at the washbasin
- shelf in a geometric square design
- high-quality chrome-plated, metal shelf
- with a protective insert made of plastic for a secure, defined position and to protect the glass insert from damage

Telephon: +49 5691 82-0

Fax: +49 5691 82-319

- width 200 mm, height 158 mm, depth 98 mm
- soap dispenser made of high-quality, satin-finished crystal glass
- high-quality chrome-plated pump head
- capacity approx. 250 ml
- · concealed fixing, for wall mounting
- includes corrosion-free HEWI fixing materials