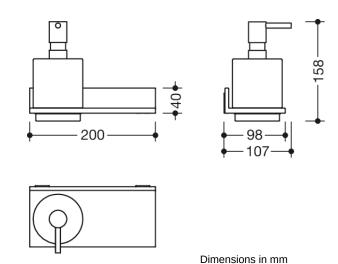

Telephon: +49 5691 82-0

Fax: +49 5691 82-319

- width 200 mm, height 158 mm, depth 98 mm
- soap dispenser made of high-quality, satin-finished crystal glass
- high-quality chrome-plated pump head
- capacity approx. 250 ml
- · concealed fixing, for wall mounting
- includes corrosion-free HEWI fixing materials