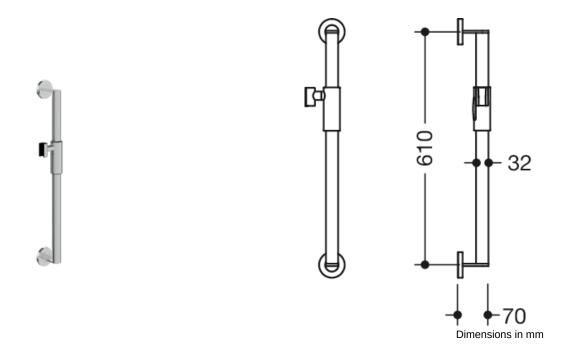

## **Properties**

Rail with shower head holder, System 900

- vertical rail with supports perpendicular to the wall, Fixing rosettes and magnetic shower holder
- Centre-to-centre 24 inch (610 mm), 2 3/4 inch (70 mm) depth
- rail diameter 1 1/4 inch (32 mm), Tube thickness 1/16 inch (2 mm), rose diameter 2 3/4 inch (70 mm)
- made of high-quality stainless steel, chrome-plated
- · shower holder made of high-quality stainless steel, chrome-plated
- suitable for shower heads of various manufacturers
- simple and intuitive one-hand operation
- · Shower holder is infinitely adjustable, automatically fixed in place by magnets
- wear-free clamping mechanism
- conical holder on the shower holder can be adjusted to any angle
- including non-corrosive and tested HEWI fixing material for wall mounting and sealing tape to seal the drilling points
- meets the requirements of 2010 ADA standards and ICC/ANSI A117.1-2017