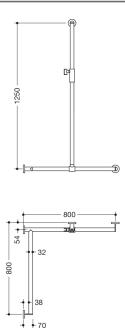

Dimensions in mm

## **Properties**

Shower handrail with sliding shower holder bar, System 900, Corner mounting

- Rails arranged vertically and horizontally, rails connected at right angles with fixing rosettes and magnetic shower holder
- with shower head rail that can be pushed to the side (for installation)
- left-hand version
- Vertical length 49 3/16 Inch (1250 mm), horizontal lengths (corner mounting) 31 1/2 Inch (800 mm) each, 2 3/4 inch (70 mm) depth
- rail diameter 1 1/4 inch (32 mm), tube thickness 1/16 inch (2 mm), rose diameter 2 3/4 inch (70 mm)
- made of high-quality stainless steel, powder-coated in HEWI colour CV (deep matt black), ER (deep matt dark grey pearl mica) and VH (deep matt white), each with the same colour, powder-coated shower holder made of high-quality stainless steel
- suitable for shower heads of various manufacturers
- simple and intuitive one-hand operation
- Shower holder is infinitely adjustable, automatically fixed in place by magnets
- wear-free clamping mechanism
- · conical holder on the shower holder can be adjusted to any angle
- reduced number of mounting roses due to innovative corner connection
- including non-corrosive and tested HEWI fixing material for wall mounting and sealing tape to seal the drilling points
- Please note when using with hanging seats: Compatibility check required.
- A detailed list of possible combinations of hand rails, L-shaped rails and shower handrails with matching
  hanging seats can be found in our online catalogue in the download area of the respective product.
- meets the requirements of 2010 ADA standards and ICC/ANSI A117.1-2017