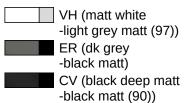

## **Colours / Surfaces**

Technical information subject to alteration, 01.06.2025

## **Properties**

Shower handrail with sliding shower holder bar, System 900, Corner mounting

- Rails arranged vertically and horizontally, rails connected at right angles with fixing rosettes and magnetic shower holder
- with shower head rail that can be pushed to the side (for installation)
- left-hand version
- Vertical length 49 3/16 Inch (1250 mm), horizontal lengths (corner mounting) 31 1/2 Inch (800 mm) each, 2 3/4 inch (70 mm) depth
- rail diameter 1 1/4 inch (32 mm), tube thickness 1/16 inch (2 mm), rose diameter 2 3/4 inch (70 mm)
- made of high-quality stainless steel, powder-coated in HEWI colour CV (deep matt black), ER (deep matt dark grey pearl mica) and VH (deep matt white), each with the same colour, powder-coated shower holder made of high-quality stainless steel
- suitable for shower heads of various manufacturers
- simple and intuitive one-hand operation
- Shower holder is infinitely adjustable, automatically fixed in place by magnets
- wear-free clamping mechanism
- · conical holder on the shower holder can be adjusted to any angle
- reduced number of mounting roses due to innovative corner connection
- including non-corrosive and tested HEWI fixing material for wall mounting and sealing tape to seal the drilling points
- Please note when using with hanging seats: Compatibility check required.
- A detailed list of possible combinations of hand rails, L-shaped rails and shower handrails with matching
  hanging seats can be found in our online catalogue in the download area of the respective product.
- meets the requirements of 2010 ADA standards and ICC/ANSI A117.1-2017