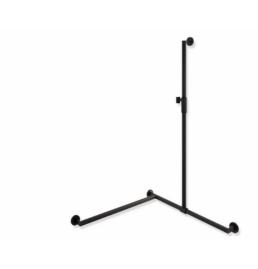

## **Properties**

Shower handrail with sliding shower holder bar, System 900, Corner mounting

- Rails arranged vertically and horizontally, rails connected at right angles with fixing rosettes and magnetic shower holder
- with shower head rail that can be pushed to the side (for installation)
- left-hand version
- Vertical length 49 3/16 Inch (1250 mm), horizontal lengths (corner mounting) 31 1/2 Inch (800 mm) each, 2 3/4 inch (70 mm) depth
- rail diameter 1 1/4 inch (32 mm), tube thickness 1/16 inch (2 mm), rose diameter 2 3/4 inch (70 mm)
- made of high-quality stainless steel, powder-coated in HEWI colour CV (deep matt black), ER (deep matt dark grey pearl mica) and VH (deep matt white), each with the same colour, powder-coated shower holder made of high-quality stainless steel
- suitable for shower heads of various manufacturers
- simple and intuitive one-hand operation
- Shower holder is infinitely adjustable, automatically fixed in place by magnets
- wear-free clamping mechanism
- · conical holder on the shower holder can be adjusted to any angle
- reduced number of mounting roses due to innovative corner connection
- including non-corrosive and tested HEWI fixing material for wall mounting and sealing tape to seal the drilling points
- Please note when using with hanging seats: Compatibility check required.
- A detailed list of possible combinations of hand rails, L-shaped rails and shower handrails with matching
  hanging seats can be found in our online catalogue in the download area of the respective product.
- meets the requirements of 2010 ADA standards and ICC/ANSI A117.1-2017