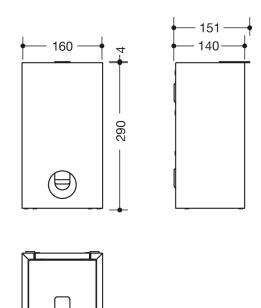

Dimensions in mm

Telephon: +49 5691 82-0

Fax: +49 5691 82-319

- with an integrated holder for standard hygiene bags made of synthetic material. (max. package size L 130 x B 90 x H 20 mm)
- lid with lifting flap
- width 160 mm, 290 mm high and 140 mm deep
- for wall mounting
- · including corrosion-free HEWI fixing material