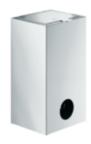

## **Properties**

Hygiene combination from System 900

- angular base body
- Made from high-quality stainless steel, Mirror-polished surface (chrome look)
- Surface to match chrome-plated surfaces and WARM TOUCH
- capacity approx. 6 I
- concealed, Integrated bag holder with pull-out function for easier bag insertion and removal

Telephon: +49 5691 82-0

Fax: +49 5691 82-319

- with an integrated holder for standard hygiene bags made of synthetic material. (max. package size L 130 x B 90 x H 20 mm)
- lid with lifting flap
- width 160 mm, 290 mm high and 140 mm deep
- for wall mounting
- · including corrosion-free HEWI fixing material