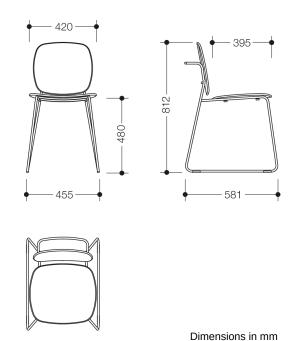

### Bath chair

- more mobile, multipurpose stool with towel rail from the re seat range
- suitable for the showers
- · sophisticated round tube design combined with an ergonomic two-part seat
- pleasantly warm seat and backrest made of high-quality PIR plastic (post-industrial recycled), lightly textured
- Weight: 7.6 kg
- 812 mm tall, 455 mm wide
- · seat 420 mm wide
- Seat height: 480 mm
- Seat and backrest made of high-quality PIR plastic (post-industrial recycled) in the HEWI colours JH (forest green) or JJ (dark granite grey) with high-quality chrome-plated frame