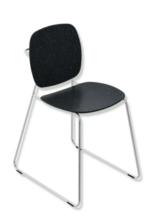

### Bath chair

- more mobile, multipurpose stool with towel rail from the re seat range
- suitable for the showers
- · sophisticated round tube design combined with an ergonomic two-part seat
- pleasantly warm seat and backrest made of high-quality PIR plastic (post-industrial recycled), lightly textured
- Weight: 7.6 kg
- 812 mm tall, 455 mm wide
- · seat 420 mm wide
- Seat height: 480 mm
- Seat and backrest made of high-quality PIR plastic (post-industrial recycled) in the HEWI colours JH (forest green) or JJ (dark granite grey) with high-quality chrome-plated frame