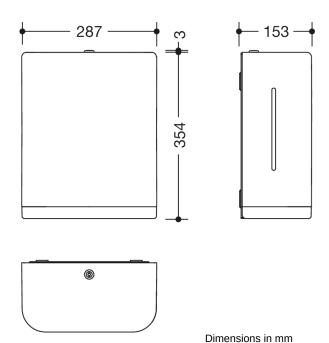

## **Properties**

Range 477 Paper towel dispenser

- · rectangular shaped housing with large radii
- is used to hold standard paper towels with various folds in widths of 235 250 mm and folded length / depth of 80 110 mm (HEWI recommends paper towels with Z-fold)
- Capacity approx. 300 450 paper towels
- Lateral fill level indicator
- · with locking device as protection against misuse
- 287 mm wide, 354 mm high and 153 mm deep
- for wall mounting
- made of high-gloss polyamide in HEWI colour 90 (deep black)
- including corrosion-free HEWI fixing material