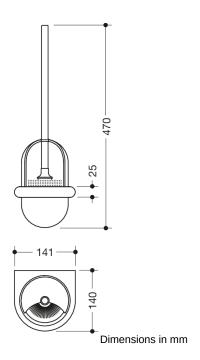

Telephon: +49 5691 82-0

Fax: +49 5691 82-319

- Top part continuously rotatable
- · Container is removable, but can also be mounted theft-protected
- Bayonet fixing makes brush head easy to replace
- Anti-theft protection through concealed screw fixing
- Width 141mm, 470 mm high and 140 mm deep