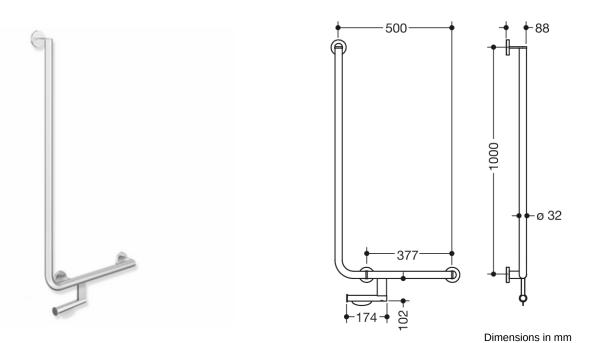

**Properties** 

Angled handle with toilet roll holder, System 900

- Rails arranged vertically and horizontally, joined at right-angles with mounting roses
- with toilet roll holder
- Version right
- horizontal length 500 mm, vertical length 1000 mm, 88 mm depth
- rail diameter 32 mm, Tube thickness 2 mm, Rosette diameter 70 mm
- Made from high-quality stainless steel, matt polished
- including corrosion-free and tested HEWI fixing material for wall mounting and sealing tape to seal the drilling points
- tested up to 200 kg when used with HEWI fixing material
- Recommended maximum weight of the user: 150 kg
- Fulfils the SIA 500 requirements