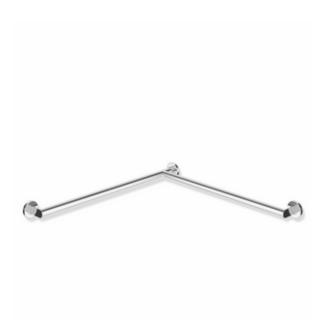

## **Properties**

Shower handrail, System 900

- horizontally arranged rails connected at right-angles, with mounting roses
- right-hand version
- horizontal lengths 25 1/2 inch (647 mm), 2 3/4 inch (70 mm) deep
- rail diameter 1 1/4 inch (32 mm), tube thickness 1/16 inch (2 mm), rose diameter 2 3/4 inch (70 mm)
- weight capacity up to 330 lbs (150 kg)
- made of high-quality stainless steel, chrome
- reduced number of mounting roses due to innovative corner connection
- including non-corrosive and tested HEWI fixing material for wall mounting and sealing tape for sealing the drilling points
- fulfils the requirements of the 2010 ADA Standards and ICC/ANSI A117.1-2017