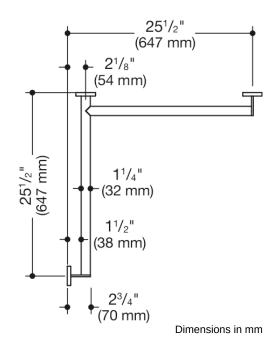

## **Properties**

Shower handrail, System 900

- horizontally arranged rails connected at right-angles, with mounting roses
- right-hand version
- horizontal lengths 25 1/2 inch (647 mm), 2 3/4 inch (70 mm) deep
- rail diameter 1 1/4 inch (32 mm), tube thickness 1/16 inch (2 mm), rose diameter 2 3/4 inch (70 mm)
- weight capacity up to 330 lbs (150 kg)
- made of high-quality stainless steel, chrome
- reduced number of mounting roses due to innovative corner connection
- including non-corrosive and tested HEWI fixing material for wall mounting and sealing tape for sealing the drilling points
- fulfils the requirements of the 2010 ADA Standards and ICC/ANSI A117.1-2017