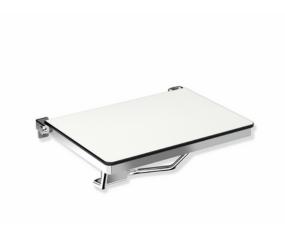

## **Properties**

Shower folding seat, rectangular (USA)

- made of high-quality polished stainless steel with one-piece HPL seat, screwed from the underside
- · functions as a secure seat in the shower area
- can be folded up
- wall bracket made of stainless steel
- low-maintenance brakes on shower seat allow seat surface to remain in an upright position after folding up
- surfaces enable easy cleaning and hygiene
- additional wall support with high-quality polished stainless steel bracket with high-quality polished stainless steel wall bracket
- 20 1/16 inch (510 mm) wide and 15 3/4 inch (400 mm) deep
- includes fixing material for mounting to cavity walls with wood backlining of two 2 inch x 12 inch laminate or hardwood boards connected with a 1/2 inch x 12 inch plywood board
- maximum loading capacity 450 lbs (204 kg)
- meets requirements according to 2010 ADA standards and ICC / ANSI A117.1-2017
- shipping only possible on pallet