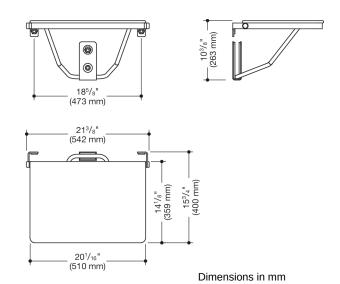

## **Properties**

Shower folding seat, rectangular (USA)

- made of high-quality polished stainless steel with one-piece HPL seat, screwed from the underside
- · functions as a secure seat in the shower area
- can be folded up
- wall bracket made of stainless steel
- low-maintenance brakes on shower seat allow seat surface to remain in an upright position after folding up
- surfaces enable easy cleaning and hygiene
- additional wall support with high-quality polished stainless steel bracket with high-quality polished stainless steel wall bracket
- 20 1/16 inch (510 mm) wide and 15 3/4 inch (400 mm) deep
- includes fixing material for mounting to cavity walls with wood backlining of two 2 inch x 12 inch laminate or hardwood boards connected with a 1/2 inch x 12 inch plywood board
- maximum loading capacity 450 lbs (204 kg)
- meets requirements according to 2010 ADA standards and ICC / ANSI A117.1-2017
- shipping only possible on pallet