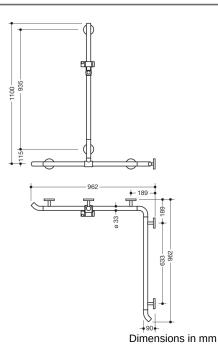

## **Properties**

- Shower, Bath handrail with WARM TOUCH shower rail, Corner mounting
- · Rails arranged vertically and horizontally, Rods connected at right angles with shower head holder
- with 45° end bends pointing towards the wall
- With vertical rail with shower head holder that can be moved to the side (for installation)
- Made from high-quality chrome-optic coated polyamide with a warm feel
- · Shower holder made of high-quality polyamide in HEWI colour 98 (signal white)
- With continuous, corrosion-resistant steel core
- Vertical length 1100 mm, horizontal lengths (corner mounting) 962 mm each
- Depth 90 mm , Rod diameter 33 mm
- · Wall connection with filigree supports straight to the wall (diameter 18 mm) and flat rosettes
- Rosette diameter 80 mm, cap height 13 mm
- Shower head holder can be continuously tilted and, after pulling or pushing a large lever, its height can be adjusted
- · Conical adapter on shower head holder makes it easier to hook in the shower head
- Suitable for hand showers from various manufacturers
- Simple installation thanks to individually mountable fastening plates made of high-quality stainless steel for attaching the shower tray., Bath handrail
- Can be mounted on the right and left side
- tested up to 200 kg when used with HEWI fixing material
- Recommended maximum weight of the user: 150 kg
- including corrosion-free HEWI fixing material
- fulfils the requirements of ÖNORM B1600/1601
- Please note when using with suspended seats: Compatibility check required.
- A detailed list of the possible combinations of grab rails, Angled rails and shower handrails with matching hanging seats can be found in our online catalogue in the download area of the respective product.