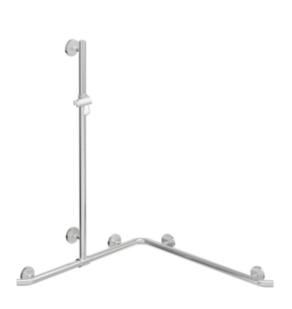

## **Properties**

- Shower, Bath handrail with WARM TOUCH shower rail, Corner mounting
- · Rails arranged vertically and horizontally, Rods connected at right angles with shower head holder
- with 45° end bends pointing towards the wall
- With vertical rail with shower head holder that can be moved to the side (for installation)
- Made from high-quality chrome-optic coated polyamide with a warm feel
- · Shower holder made of high-quality polyamide in HEWI colour 98 (signal white)
- With continuous, corrosion-resistant steel core
- Vertical length 1100 mm, horizontal lengths (corner mounting) 962 mm each
- Depth 90 mm , Rod diameter 33 mm
- · Wall connection with filigree supports straight to the wall (diameter 18 mm) and flat rosettes
- Rosette diameter 80 mm, cap height 13 mm
- Shower head holder can be continuously tilted and, after pulling or pushing a large lever, its height can be adjusted
- · Conical adapter on shower head holder makes it easier to hook in the shower head
- Suitable for hand showers from various manufacturers
- Simple installation thanks to individually mountable fastening plates made of high-quality stainless steel for attaching the shower tray., Bath handrail
- Can be mounted on the right and left side
- tested up to 200 kg when used with HEWI fixing material
- Recommended maximum weight of the user: 150 kg
- including corrosion-free HEWI fixing material
- fulfils the requirements of ÖNORM B1600/1601
- Please note when using with suspended seats: Compatibility check required.
- A detailed list of the possible combinations of grab rails, Angled rails and shower handrails with matching hanging seats can be found in our online catalogue in the download area of the respective product.