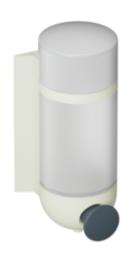

## **Properties**

Range 477 Soap dispenser

- · cylindrical container in ring-shaped, wall-mounted bracket
- used to hold standard liquid soap
- allows one-hand operation
- soap dosage control by means of a large push-button at the front
- · container can be removed
- anti-theft protection through concealed screw fixing
- · lockable container lid
- wall-mounted base to conceal drill holes must be ordered separately (477.06BE04)
- 76 mm wide, 214 mm high, 119 mm deep, diameter of container 76 mm, capacity 500 ml

Telephon: +49 5691 82-0

Fax: +49 5691 82-319

- wall-mounted base and holder made of high-quality matt polyamide in HEWI colours 99 (pure white), 98 (signal white), 97 (light grey), 95 (stone grey) and 92 (anthracite grey)
- push-button made of high-quality matt polyamide in HEWI colour 92 (anthracite grey)
- container and lid made of matt white transparent synthetic material