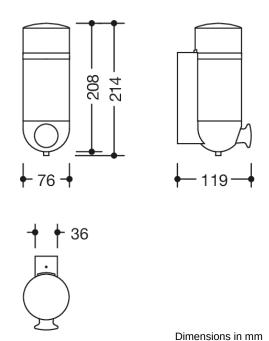

## **Properties**

Range 477 Soap dispenser

- · cylindrical container in ring-shaped, wall-mounted bracket
- used to hold standard liquid soap
- allows one-hand operation
- soap dosage control by means of a large push-button at the front
- · container can be removed
- anti-theft protection through concealed screw fixing
- · lockable container lid
- wall-mounted base to conceal drill holes must be ordered separately (477.06BE04)
- 76 mm wide, 214 mm high, 119 mm deep, diameter of container 76 mm, capacity 500 ml